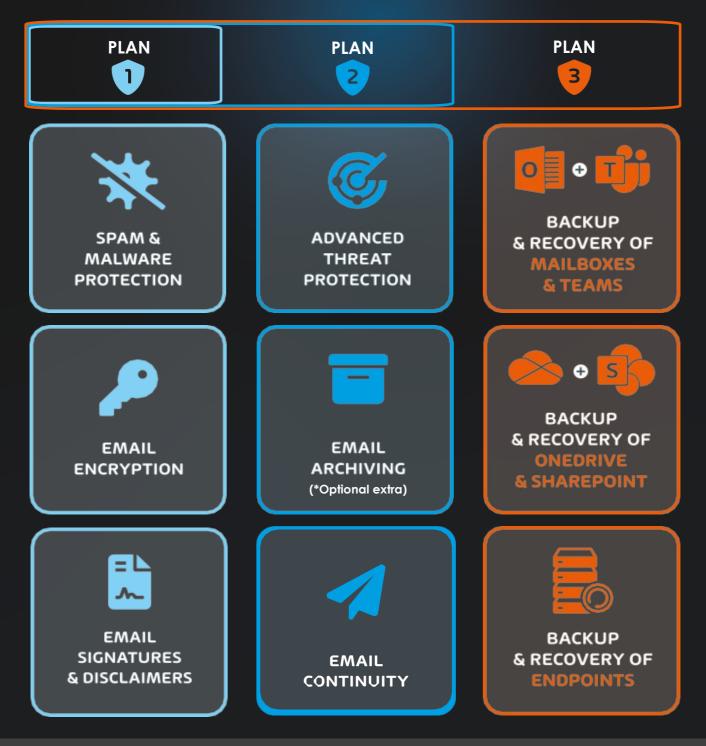

## 365 **TOTAL** PROTECTION

NEXT-GEN PROTECTION FOR MICROSOFT 365: EMAIL SECURITY, BACKUP & COMPLIANCE

£4.20

per mailbox

- Spam and malware protection - AI & Machine Learning combined with other technologies guarantee 99.99% detection rate for spam and 99.9% for viruses.
- Email encryption Outgoing emails are automatically encrypted with one of the common encryption technologies (PGP, S/MIME or TLS), depending on the set policy and availability of the corresponding certificates, without any further user intervention.
- Email signatures and disclaimers - Set up automatically integrated ad banners or links in email signatures for external corporate email communication and add uniform and legally compliant company disclaimers.

**2** £4.50

PLAN

## per mailbox

- Advanced Threat Protection - Protects your email traffic from insidious variety of cyber-attacks by freezing, URL scanning, rewriting, and sandboxing to keep the IT infrastructure secure.
- Email archiving\* Helps organizations comply with retention mandates by creating a searchable repository to support compliance reporting and audits. Emails can be archived for up to 10 years.
- Email continuity As your regular email server waits to restore services, the new emails get queued up for delivery and synchronized back to the email continuity portal.

PLAN 3 3 57.50 per mailbox

Automated backups for mailboxes, teams, OneDrive, and SharePoint - M365 data is automatically backed up several times a day. Manual backups are also possible at any time.

- Recovery of M365 mailboxes, Teams Chats, OneDrive, and SharePoint - Full and granular recovery options.
- Backup and recovery of endpoints - Any Windows-based endpoint can be backed up without requiring a VPN.

## \*Email archiving is available as an optional bolt-on to packages 2 and 3 @ £2 per month

Pulse8365 Total Protection covers all aspects of an organization's Microsoft 365 security management and data protection: email security, backup and recovery. The solution integrates seamlessly with Microsoft 365, providing much-needed layers of additional security and data protection against spam, malware and advanced threats.